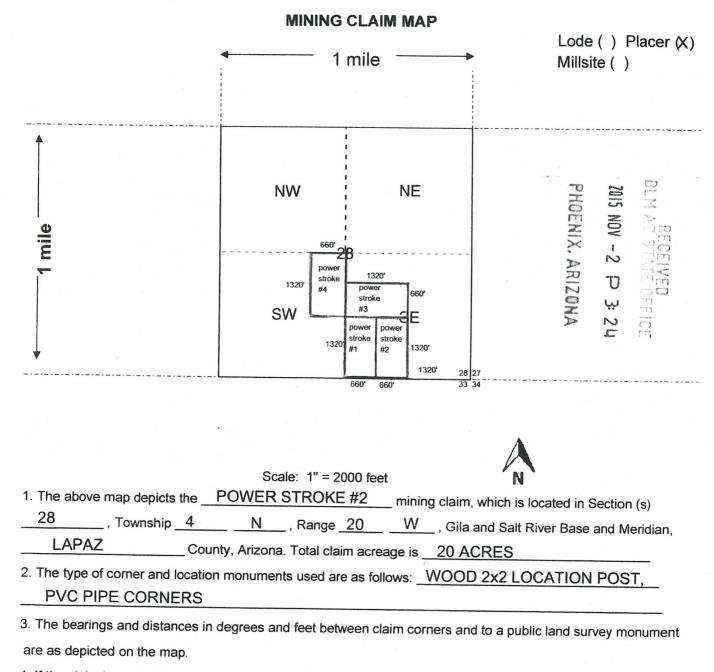

#### AMC430487-AMC430490 POWER STROKE #1; POWER STROKE #2; POWER STROKE #3; POWER STROKE #4

•

Mining Claim Location Notice(s) - Amendment(s) Required

Pursuant to Title 43 Code of Federal Regulations (CFR) 3832.1, the Bureau of Land Management (BLM), Arizona State Office, received your notices of location for recording mining claims. In accordance with 43 CFR 3832.12, the claims listed above cannot be accepted as filed and must be amended as noted below.

- 1. The legal land description information does not match what is depicted on the map. You must either amend the land description or file a corrected map.
- 2. It Is unclear as to where the Placer claims are situated, the notice states the SW quarter of the SE quarter and also the NE quarter of the NW quarter of section 28.
- 3. The Map depicts the Power Stroke #1 and #2 claims within in the SW quarter of section 28, the Power Stroke #3 claim within the NW quarter of section 28, and the Power Stroke #4 claim appears to be depicted within the NE and SE quarters of section 29.
- 4. The map provided is inadequate. A well-defined map must be provided which would clearly show the footage and boundaries of the claim. The map should clearly mark the boundaries of both the section and quarter section and should depict where within the quarter section the claim lies.

| mi | 9916        | e Camp        | _ (optional) Mining District; _ | LAPAZ                                  |     | Arizona. |     |
|----|-------------|---------------|---------------------------------|----------------------------------------|-----|----------|-----|
|    | Line<br>No. | AMC<br>NUMBER | CLAIM/SITE NAME                 | COUNTY RECORDER<br>DATA (If available) | TWP | RNG      | SEC |
|    | 1           | 430487        | Power Stroke#1                  | 2014-04037                             | 4N  | 200      | 28  |
|    | 2           | 430488        | Power Stroke#2                  | 2014-04038                             | 4N  | 20W      | 28  |
|    | 3           | 430489        | Power Stroke # 3                | 2014-04039                             | 4N  | 20W      | 28  |
|    | 4           | 430490        | POWER STROKE#4                  | 2014-04040                             | 4N  | 20W      | 28  |
|    | 5           |               |                                 |                                        |     |          |     |
|    | 6           |               |                                 |                                        |     |          |     |