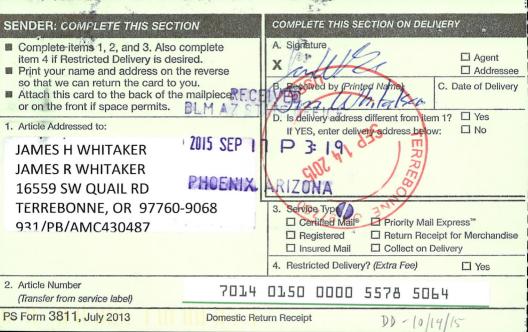

CERTIFIED MAIL - RETURN RECEIPT REQUESTED No. 7014 0150 0000 5578 5064

#### NOTICE

JAMES H WHITAKER JAMES R WHITAKER 16559 SW QUAIL RD TERREBONNE, OR 97760-9068

. . . .

This Notice Affects the Claims Shown in the Block Below.

#### AMC430487-AMC430490 POWER STROKE #1; POWER STROKE #2; POWER STROKE #3; POWER STROKE #4

•

Mining Claim Location Notice(s) - Amendment(s) Required

Pursuant to Title 43 Code of Federal Regulations (CFR) 3832.1, the Bureau of Land Management (BLM), Arizona State Office, received your notices of location for recording mining claims. In accordance with 43 CFR 3832.12, the claims listed above cannot be accepted as filed and must be amended as noted below.

00. 10/14/15

. . .

If additional information is required, please contact Pauline Brown at 602-417-9360. Please include your AMC serial number(s) on all correspondence.

Sincerely,

Rebecca Heick

Rebecca Heick Acting Deputy State Director Lands and Minerals Division