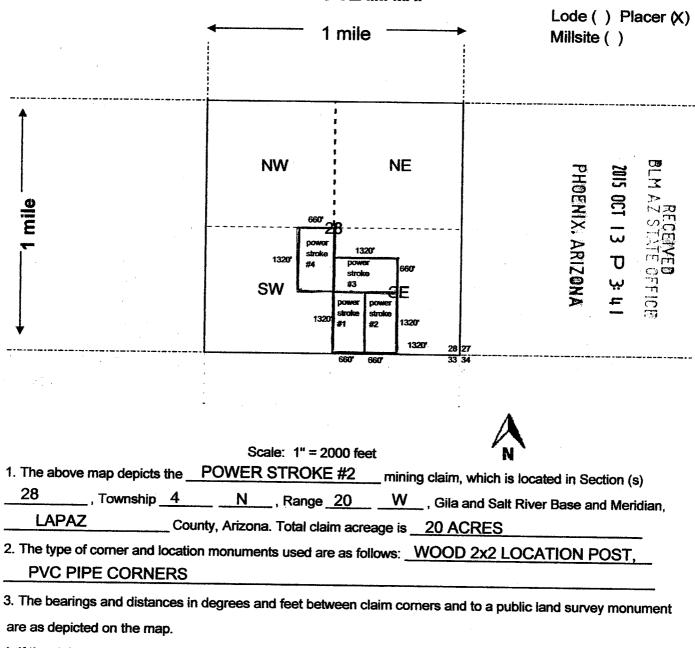

#### AMC430487-AMC430490 POWER STROKE #1; POWER STROKE #2; POWER STROKE #3; POWER STROKE #4

•

Mining Claim Location Notice(s) - Amendment(s) Required

Pursuant to Title 43 Code of Federal Regulations (CFR) 3832.1, the Bureau of Land Management (BLM), Arizona State Office, received your notices of location for recording mining claims. In accordance with 43 CFR 3832.12, the claims listed above cannot be accepted as filed and must be amended as noted below.

- 1. The legal land description information does not match what is depicted on the map. You must either amend the land description or file a corrected map.
- 2. It Is unclear as to where the Placer claims are situated, the notice states the SW quarter of the SE quarter and also the NE quarter of the NW quarter of section 28.
- 3. The Map depicts the Power Stroke #1 and #2 claims within in the SW quarter of section 28, the Power Stroke #3 claim within the NW quarter of section 28, and the Power Stroke #4 claim appears to be depicted within the NE and SE quarters of section 29.
- 4. The map provided is inadequate. A well-defined map must be provided which would clearly show the footage and boundaries of the claim. The map should clearly mark the boundaries of both the section and quarter section and should depict where within the quarter section the claim lies.