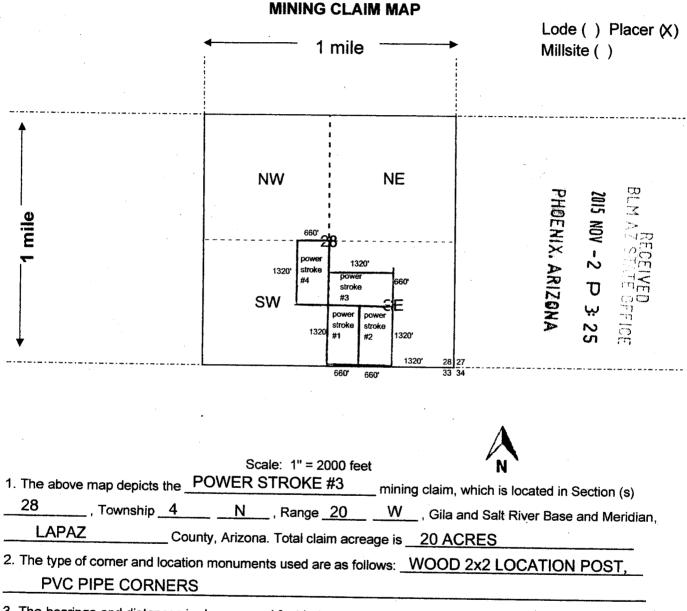

#### AMC430487-AMC430490 POWER STROKE #1; POWER STROKE #2; POWER STROKE #3; POWER STROKE #4

•

Mining Claim Location Notice(s) - Amendment(s) Required

Pursuant to Title 43 Code of Federal Regulations (CFR) 3832.1, the Bureau of Land Management (BLM), Arizona State Office, received your notices of location for recording mining claims. In accordance with 43 CFR 3832.12, the claims listed above cannot be accepted as filed and must be amended as noted below.

- 1. The legal land description information does not match what is depicted on the map. You must either amend the land description or file a corrected map.
- 2. It Is unclear as to where the Placer claims are situated, the notice states the SW quarter of the SE quarter and also the NE quarter of the NW quarter of section 28.
- 3. The Map depicts the Power Stroke #1 and #2 claims within in the SW quarter of section 28, the Power Stroke #3 claim within the NW quarter of section 28, and the Power Stroke #4 claim appears to be depicted within the NE and SE quarters of section 29.
- 4. The map provided is inadequate. A well-defined map must be provided which would clearly show the footage and boundaries of the claim. The map should clearly mark the boundaries of both the section and quarter section and should depict where within the quarter section the claim lies.

| mi | 9916        | e Camp        | _ (optional) Mining District; _ | LAPAZ                                  |     | Arizona. |     |
|----|-------------|---------------|---------------------------------|----------------------------------------|-----|----------|-----|
|    | Line<br>No. | AMC<br>NUMBER | CLAIM/SITE NAME                 | COUNTY RECORDER<br>DATA (If available) | TWP | RNG      | SEC |
|    | 1           | 430487        | Power Stroke#1                  | 2014-04037                             | 4N  | 200      | 28  |
|    | 2           | 430488        | Power Stroke#2                  | 2014-04038                             | 4N  | 20W      | 28  |
|    | 3           | 430489        | Power Stroke # 3                | 2014-04039                             | 4N  | 20W      | 28  |
|    | 4           | 430490        | POWER STROKE#4                  | 2014-04040                             | 4N  | 20W      | 28  |
|    | 5           |               |                                 |                                        |     |          |     |
|    | 6           |               |                                 |                                        |     |          |     |