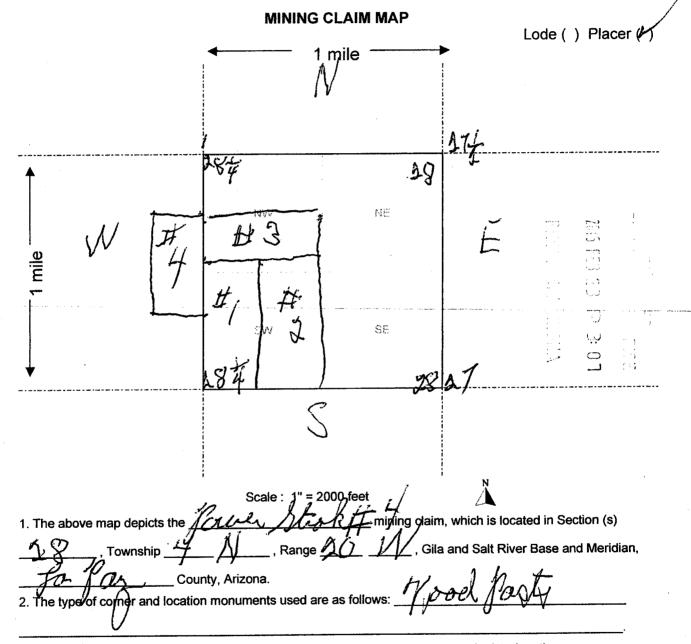

#### AMC430487-AMC430490 POWER STROKE #1; POWER STROKE #2; POWER STROKE #3; POWER STROKE #4

•

Mining Claim Location Notice(s) - Amendment(s) Required

Pursuant to Title 43 Code of Federal Regulations (CFR) 3832.1, the Bureau of Land Management (BLM), Arizona State Office, received your notices of location for recording mining claims. In accordance with 43 CFR 3832.12, the claims listed above cannot be accepted as filed and must be amended as noted below.

- 1. The legal land description information does not match what is depicted on the map. You must either amend the land description or file a corrected map.
- 2. It Is unclear as to where the Placer claims are situated, the notice states the SW quarter of the SE quarter and also the NE quarter of the NW quarter of section 28.
- 3. The Map depicts the Power Stroke #1 and #2 claims within in the SW quarter of section 28, the Power Stroke #3 claim within the NW quarter of section 28, and the Power Stroke #4 claim appears to be depicted within the NE and SE quarters of section 29.
- 4. The map provided is inadequate. A well-defined map must be provided which would clearly show the footage and boundaries of the claim. The map should clearly mark the boundaries of both the section and quarter section and should depict where within the quarter section the claim lies.