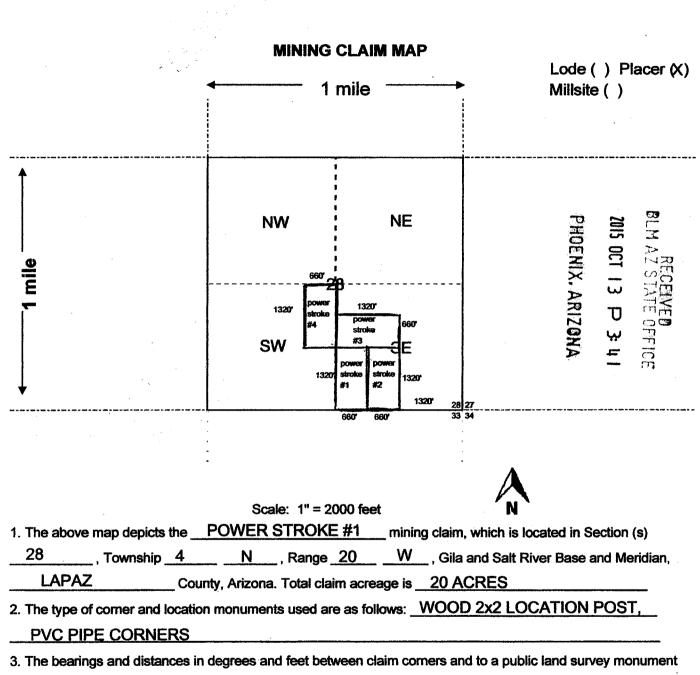

#### AMC430487-AMC430490 POWER STROKE #1; POWER STROKE #2; POWER STROKE #3; POWER STROKE #4

•

Mining Claim Location Notice(s) - Amendment(s) Required

Pursuant to Title 43 Code of Federal Regulations (CFR) 3832.1, the Bureau of Land Management (BLM), Arizona State Office, received your notices of location for recording mining claims. In accordance with 43 CFR 3832.12, the claims listed above cannot be accepted as filed and must be amended as noted below.

- 1. The legal land description information does not match what is depicted on the map. You must either amend the land description or file a corrected map.
- 2. It Is unclear as to where the Placer claims are situated, the notice states the SW quarter of the SE quarter and also the NE quarter of the NW quarter of section 28.
- 3. The Map depicts the Power Stroke #1 and #2 claims within in the SW quarter of section 28, the Power Stroke #3 claim within the NW quarter of section 28, and the Power Stroke #4 claim appears to be depicted within the NE and SE quarters of section 29.
- 4. The map provided is inadequate. A well-defined map must be provided which would clearly show the footage and boundaries of the claim. The map should clearly mark the boundaries of both the section and quarter section and should depict where within the quarter section the claim lies.