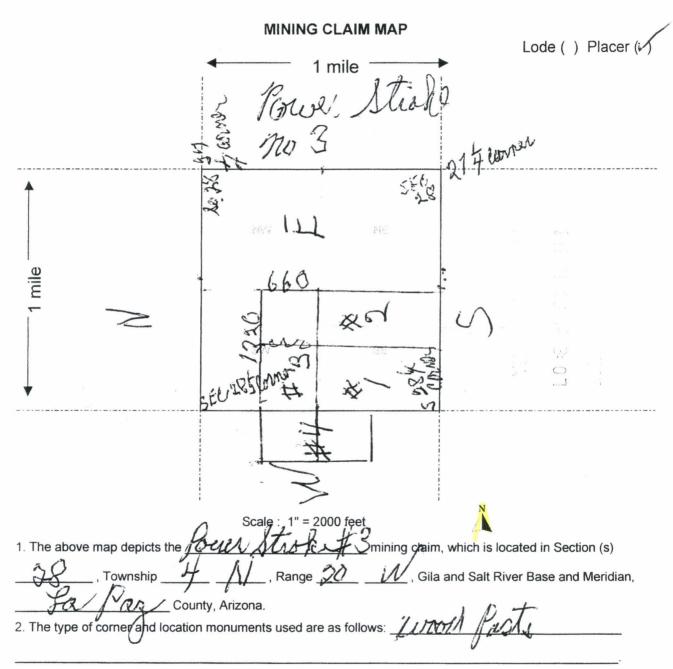

#### AMC430487-AMC430490 POWER STROKE #1; POWER STROKE #2; POWER STROKE #3; POWER STROKE #4

•

Mining Claim Location Notice(s) - Amendment(s) Required

Pursuant to Title 43 Code of Federal Regulations (CFR) 3832.1, the Bureau of Land Management (BLM), Arizona State Office, received your notices of location for recording mining claims. In accordance with 43 CFR 3832.12, the claims listed above cannot be accepted as filed and must be amended as noted below.

- 1. The legal land description information does not match what is depicted on the map. You must either amend the land description or file a corrected map.
- 2. It Is unclear as to where the Placer claims are situated, the notice states the SW quarter of the SE quarter and also the NE quarter of the NW quarter of section 28.
- 3. The Map depicts the Power Stroke #1 and #2 claims within in the SW quarter of section 28, the Power Stroke #3 claim within the NW quarter of section 28, and the Power Stroke #4 claim appears to be depicted within the NE and SE quarters of section 29.
- 4. The map provided is inadequate. A well-defined map must be provided which would clearly show the footage and boundaries of the claim. The map should clearly mark the boundaries of both the section and quarter section and should depict where within the quarter section the claim lies.