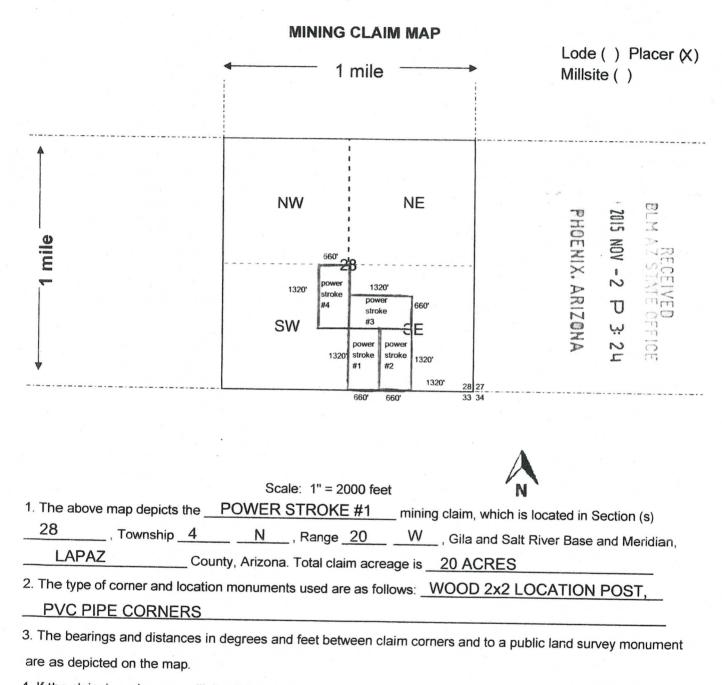

#### AMC430487-AMC430490 POWER STROKE #1; POWER STROKE #2; POWER STROKE #3; POWER STROKE #4

•

Mining Claim Location Notice(s) - Amendment(s) Required

Pursuant to Title 43 Code of Federal Regulations (CFR) 3832.1, the Bureau of Land Management (BLM), Arizona State Office, received your notices of location for recording mining claims. In accordance with 43 CFR 3832.12, the claims listed above cannot be accepted as filed and must be amended as noted below.

- 1. The legal land description information does not match what is depicted on the map. You must either amend the land description or file a corrected map.
- 2. It Is unclear as to where the Placer claims are situated, the notice states the SW quarter of the SE quarter and also the NE quarter of the NW quarter of section 28.
- 3. The Map depicts the Power Stroke #1 and #2 claims within in the SW quarter of section 28, the Power Stroke #3 claim within the NW quarter of section 28, and the Power Stroke #4 claim appears to be depicted within the NE and SE quarters of section 29.
- 4. The map provided is inadequate. A well-defined map must be provided which would clearly show the footage and boundaries of the claim. The map should clearly mark the boundaries of both the section and quarter section and should depict where within the quarter section the claim lies.

| mi | 9916        | e Camp        | _ (optional) Mining District; _ | LAPAZ                                  |     | Arizona. |     |
|----|-------------|---------------|---------------------------------|----------------------------------------|-----|----------|-----|
|    | Line<br>No. | AMC<br>NUMBER | CLAIM/SITE NAME                 | COUNTY RECORDER<br>DATA (If available) | TWP | RNG      | SEC |
|    | 1           | 430487        | Power Stroke#1                  | 2014-04037                             | 4N  | 200      | 28  |
|    | 2           | 430488        | Power Stroke#2                  | 2014-04038                             | 4N  | 20W      | 28  |
|    | 3           | 430489        | Power Stroke # 3                | 2014-04039                             | 4N  | 20W      | 28  |
|    | 4           | 430490        | POWER STROKE#4                  | 2014-04040                             | 4N  | 20W      | 28  |
|    | 5           |               |                                 |                                        |     |          |     |
|    | 6           |               |                                 |                                        |     |          |     |