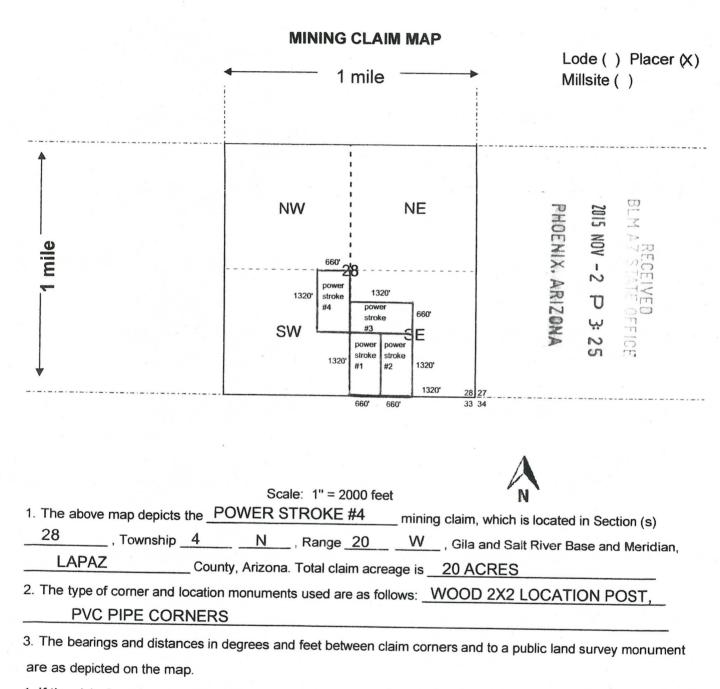

#### AMC430487-AMC430490 POWER STROKE #1; POWER STROKE #2; POWER STROKE #3; POWER STROKE #4

•

Mining Claim Location Notice(s) - Amendment(s) Required

Pursuant to Title 43 Code of Federal Regulations (CFR) 3832.1, the Bureau of Land Management (BLM), Arizona State Office, received your notices of location for recording mining claims. In accordance with 43 CFR 3832.12, the claims listed above cannot be accepted as filed and must be amended as noted below.

- 1. The legal land description information does not match what is depicted on the map. You must either amend the land description or file a corrected map.
- 2. It Is unclear as to where the Placer claims are situated, the notice states the SW quarter of the SE quarter and also the NE quarter of the NW quarter of section 28.
- 3. The Map depicts the Power Stroke #1 and #2 claims within in the SW quarter of section 28, the Power Stroke #3 claim within the NW quarter of section 28, and the Power Stroke #4 claim appears to be depicted within the NE and SE quarters of section 29.
- 4. The map provided is inadequate. A well-defined map must be provided which would clearly show the footage and boundaries of the claim. The map should clearly mark the boundaries of both the section and quarter section and should depict where within the quarter section the claim lies.

| mi | 9916        | e Camp        | _ (optional) Mining District; _ | LAPAZ                                  |     | Arizona. |     |
|----|-------------|---------------|---------------------------------|----------------------------------------|-----|----------|-----|
|    | Line<br>No. | AMC<br>NUMBER | CLAIM/SITE NAME                 | COUNTY RECORDER<br>DATA (If available) | TWP | RNG      | SEC |
|    | 1           | 430487        | Power Stroke#1                  | 2014-04037                             | 4N  | 200      | 28  |
|    | 2           | 430488        | Power Stroke#2                  | 2014-04038                             | 4N  | 20W      | 28  |
|    | 3           | 430489        | Power Stroke # 3                | 2014-04039                             | 4N  | 20W      | 28  |
|    | 4           | 430490        | POWER STROKE#4                  | 2014-04040                             | 4N  | 20W      | 28  |
|    | 5           |               |                                 |                                        |     |          |     |
|    | 6           |               |                                 |                                        |     |          |     |