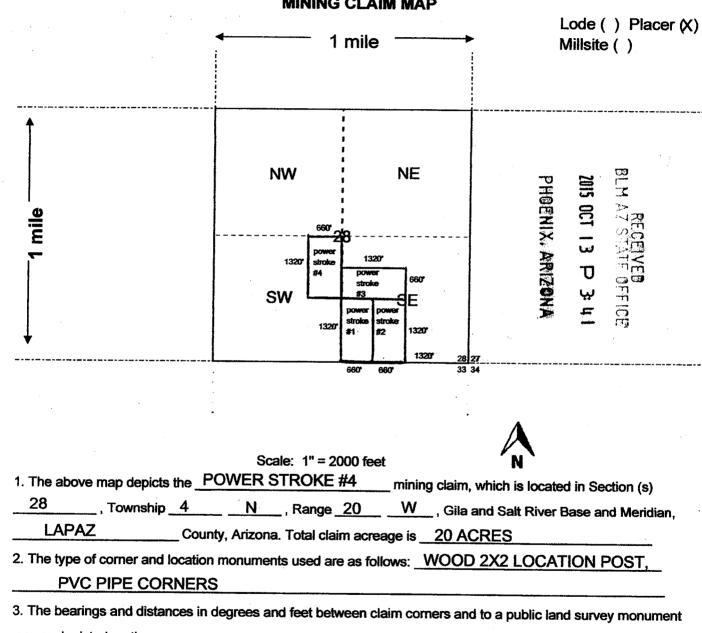

#### AMC430487-AMC430490 POWER STROKE #1; POWER STROKE #2; POWER STROKE #3; POWER STROKE #4

•

Mining Claim Location Notice(s) - Amendment(s) Required

Pursuant to Title 43 Code of Federal Regulations (CFR) 3832.1, the Bureau of Land Management (BLM), Arizona State Office, received your notices of location for recording mining claims. In accordance with 43 CFR 3832.12, the claims listed above cannot be accepted as filed and must be amended as noted below.

- 1. The legal land description information does not match what is depicted on the map. You must either amend the land description or file a corrected map.
- 2. It Is unclear as to where the Placer claims are situated, the notice states the SW quarter of the SE quarter and also the NE quarter of the NW quarter of section 28.
- 3. The Map depicts the Power Stroke #1 and #2 claims within in the SW quarter of section 28, the Power Stroke #3 claim within the NW quarter of section 28, and the Power Stroke #4 claim appears to be depicted within the NE and SE quarters of section 29.
- 4. The map provided is inadequate. A well-defined map must be provided which would clearly show the footage and boundaries of the claim. The map should clearly mark the boundaries of both the section and quarter section and should depict where within the quarter section the claim lies.