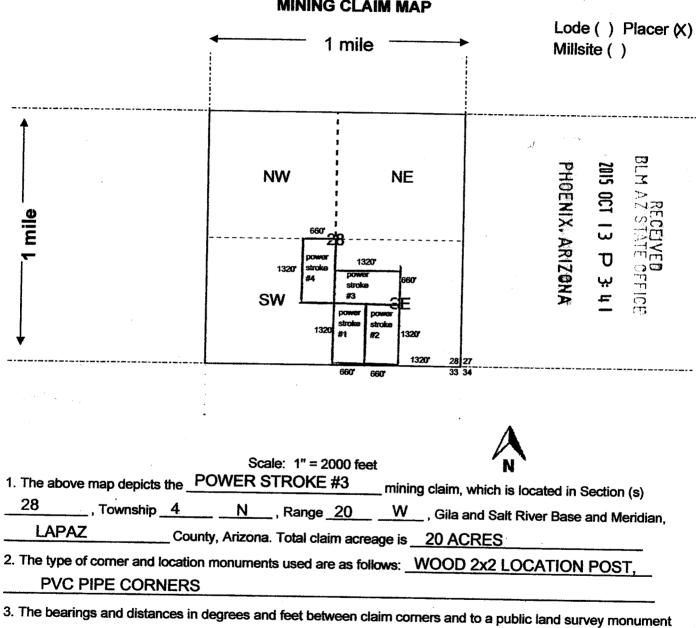

#### AMC430487-AMC430490 POWER STROKE #1; POWER STROKE #2; POWER STROKE #3; POWER STROKE #4

•

Mining Claim Location Notice(s) - Amendment(s) Required

Pursuant to Title 43 Code of Federal Regulations (CFR) 3832.1, the Bureau of Land Management (BLM), Arizona State Office, received your notices of location for recording mining claims. In accordance with 43 CFR 3832.12, the claims listed above cannot be accepted as filed and must be amended as noted below.

- 1. The legal land description information does not match what is depicted on the map. You must either amend the land description or file a corrected map.
- 2. It Is unclear as to where the Placer claims are situated, the notice states the SW quarter of the SE quarter and also the NE quarter of the NW quarter of section 28.
- 3. The Map depicts the Power Stroke #1 and #2 claims within in the SW quarter of section 28, the Power Stroke #3 claim within the NW quarter of section 28, and the Power Stroke #4 claim appears to be depicted within the NE and SE quarters of section 29.
- 4. The map provided is inadequate. A well-defined map must be provided which would clearly show the footage and boundaries of the claim. The map should clearly mark the boundaries of both the section and quarter section and should depict where within the quarter section the claim lies.